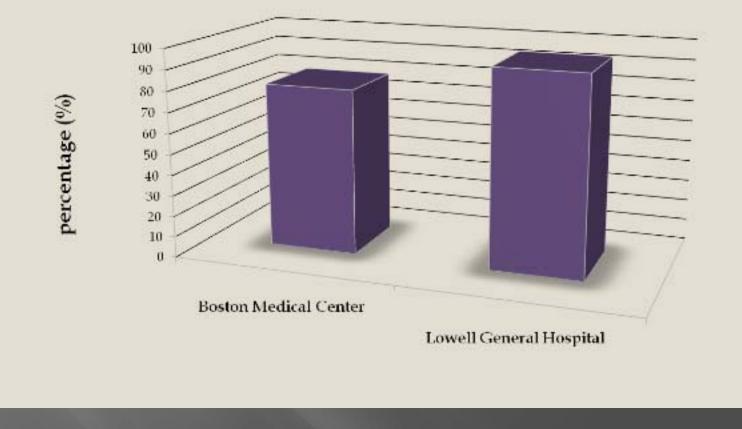

 At LGH, birth certificate answers agreed with infant feeding record in 95% of cases (290/306)

 At BMC, birth certificate answers agreed in 80% of cases (185/232)

## ■ BMC

- 7 women stated intent to breastfeed but did not
- 40 women (17%) said they would not breastfeed, but did

Table 1: Percentage of Cases in Which Birth Certificate Data Matches Infant Feeding Record