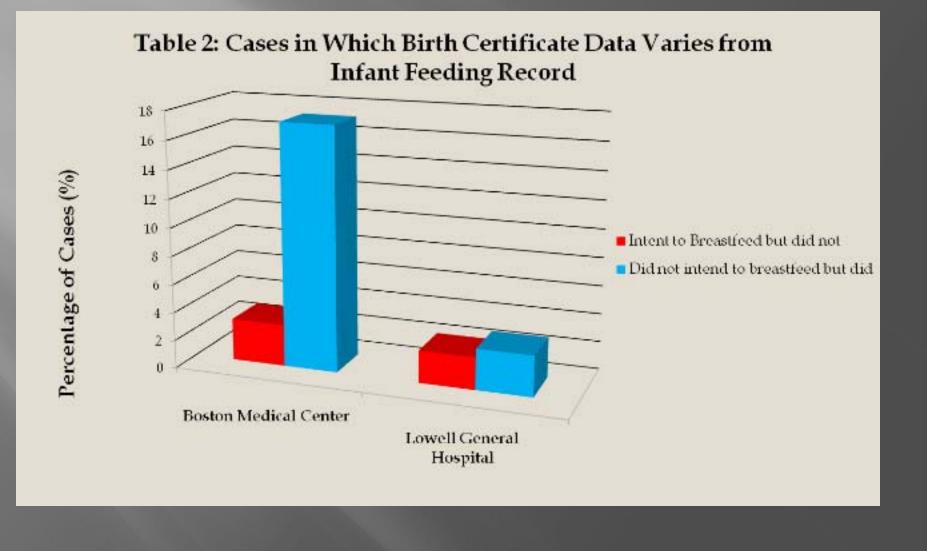

## • LGH

- 7 women stated intent to breastfeed but did not
- 9 women said they would not breastfeed, but did

## ■ BMC

- 7 women stated intent to breastfeed but did not
- 40 women (17%) said they would not breastfeed, but did

Table 1: Percentage of Cases in Which Birth Certificate Data Matches Infant Feeding Record