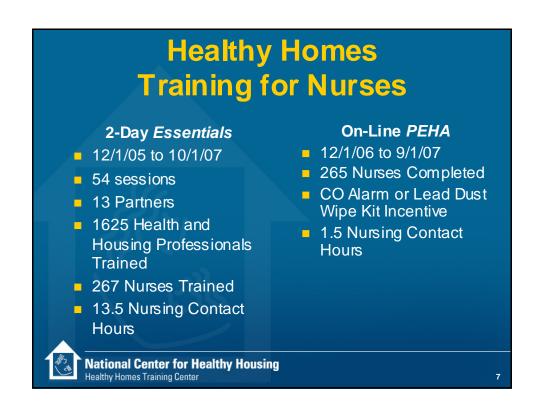

| All                                               | 0.4%    | 1.8%     | 24%                               | 28%    | 16% | 28%  |
| Renters                                           | 1.0%    | 4.1%     | 37%                               | 27%    | 11% | 19%  |
| Severe Problems                                   | 3.4%    | 6.2%     | 35%                               | 21%    | 12% | 20%  |
| Below Poverty                                     | 13.3%   | 3.6%     | 27%                               | 23%    | 12% | 28%  |
|                                                   |         |          |                                   |        |     |      |
| National Center for<br>Healthy Homes Training Cer |         | lousing  |                                   |        |     | 6    |





|                                                        |                   | Excellent | Good  | Fair | Poor |
|--------------------------------------------------------|-------------------|-----------|-------|------|------|
| My ove rall evaluation of the<br>course is:            | Essentials Course | 66.9%     | 26.0% | 1.2% | 0.0% |
|                                                        | PEHA Training     | 37.2%     | 48.7% | 7.7% | 1.3% |
|                                                        |                   | Yes       |       |      |      |
| Did the program meet your<br>expectations?             | Essentials Course | 94.2%     |       |      |      |
|                                                        | PEHA Training     | 83.3%     |       |      |      |
| Wou