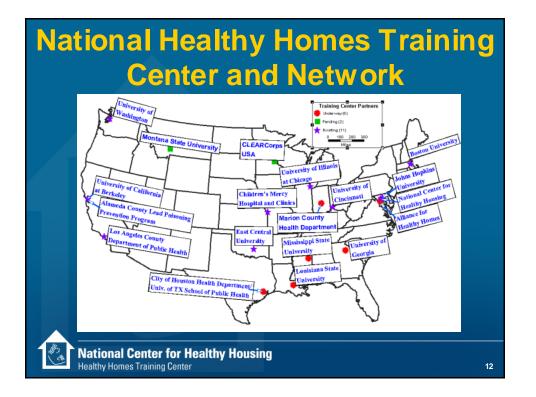

| Yes I     | No         |  |
|                                                                                                   | Recognize potential environmental hazards and nesses as part of a primary prevention approach? |            |            | 1.0% 0.   | 0%         |  |
| B. Complete a pe                                                                                  | B. Complete a pediatric e nviro nme ntal health history? 89.7% 3.8%                            |            |            |           |            |  |
|                                                                                                   | course of preven<br>e referralsforcom                                                          |            | or 8       | 8.5% 2.   | 6%         |  |