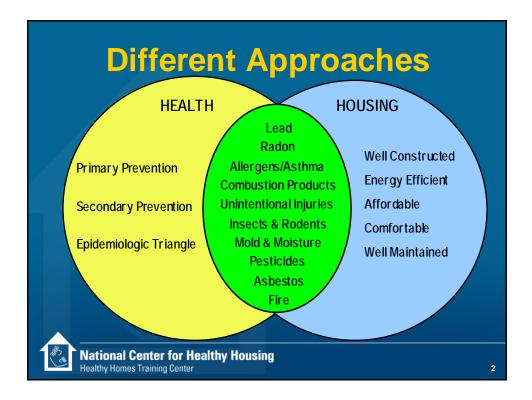

| Resider                                           | it Over | all Opin | e Hoi<br>ion of S<br>- National 2 | tructu |     |      |
|---------------------------------------------------|---------|----------|-----------------------------------|--------|-----|------|
| Sec                                               | Worst   | ◄        |                                   |        |     | Best |
| Type of Resident                                  | 1       | 2 to 4   | 5 to 7                            | 8      | 9   | 10   |
| All                                               | 0.4%    | 1.8%     | 24%                               | 28%    | 16% | 28%  |
| Renters                                           | 1.0%    | 4.1%     | 37%                               | 27%    | 11% | 1