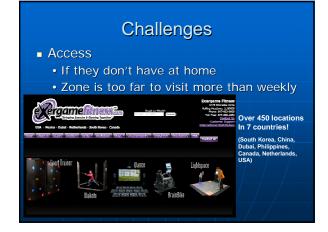

## Family Fit Zone

- 7-week program
  Referred by primary care/pediatrician
  Self-referred
- English & Spanish
- 90 mins
- Curriculum approved by CA Dept. of Health
- Covered benefit of Inland Empire Health Plan if at 85%-tile BMI-for-age or higher