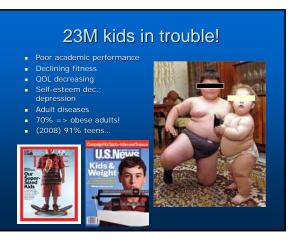

#### Former Acting US Surgeon General Steven Galson, MD, MPH

"Reducing the prevalence of childhood overweight and obesity is among the foremost health challenges of our time."

APHA's 136th Annual Meeting, October, 2008, San Diego, CA

Aerobic - Kids 60 minutes daily