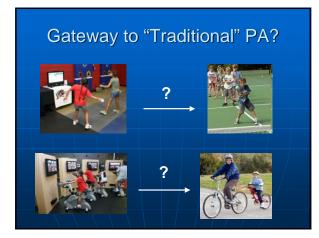

### **Moving Forward**

- Unrelated to conventional sport
- Movement incorporated into active game
- FUN, FUN ,FUN!