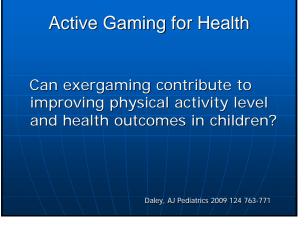

#### Active Gaming for Health

Can exergaming contribute to improving physical activity levels and health outcomes in children?

Daley, AJ Pediatrics 2009 124 763-771