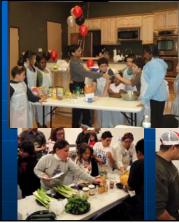

## Family Fit Zone

- 7-week program
  Referred by primary care/pediatrician
  Self-referred
- English & Spanish
- 90 mins
- Curriculum approved by CA Dept. of Health
- Covered benefit of Inland Empire Health Plan if at 85%-tile BMI-for-age or higher

## 45 mins of nutrition instruction:

Label reading Food Choices (Nutripoin NuVal, Pyramid) Physical activity Portions Eating out Modifying recipes

45-mins of exercise Exergaming Rx – circuit of games

Encourage the parents to exercise

with their kids!

"I don't like to exercise, but playing here I get a great workout and it doesn't feel like exercising!" Gunnar, age 12