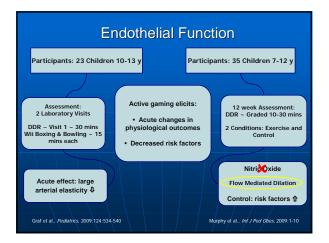

#### Active Gaming for Health

Can exergaming contribute to improving physical activity levels and health outcomes in children?

Daley, AJ Pediatrics 2009 124 763-771