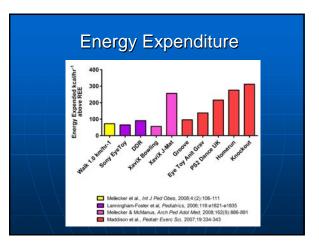

der
  Exerciame Fitness Advisory Board



#### What is "exergaming"





Video game with screen

Interactive digital game (no screen)

# Wii raised to mass awareness

Senior Citizens Going Nuts for Nintendo Wii BY EVAN SHANOON (HSS FEED) - AUG 20TH 2007 AT 0.31AM





#### Former Acting US Surgeon General Steven Galson, MD, MPH

"Reducing the prevalence of childhood overweight and obesity is among the foremost health challenges of our time."



APHA's 136th Annual Meeting, October, 2008, San Diego, CA



Aerobic - Kids 60 minutes daily





#### Robin Mellecker, BSc

Institute of Human Performance University of Hong Kong

#### Active Gaming for Health

Can exergaming contribute to improving physical activity levels and health outcomes in children?

Daley, AJ Pediatrics 2009 124 763-771















### **Our Thoughts**

"The treadmill is FUN but totally unrelated to gaming and more ab



"I like being active but it is asier to concentrate when seated but when you are seated you are a couch moving is part of the game."



vas not



### **Moving Forward**

- Unrelated to conventional sport
- Movement incorporated into active game
- FUN, FUN ,FUN!

## Thank You

Dr. Alison McManus

APHA Conference Organizers

The University of Hong Kong Conference Grants Council





Loma Linda University Drayson Center XRtainment Zone



## Family Fit Zone

- 7-week program
  Referred by primary care/pediatrician
  Self-referred
- English & Spanish
- 90 mins
- Curriculum approved by CA Dept. of Health
- Covered benefit of Inland Empire Health Plan if at 85%-tile BMI-for-age or higher