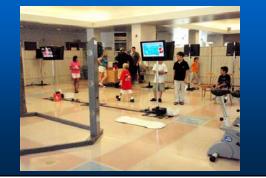

## Family Fit Zone

- 7-week program
  Referred by primary care/pediatrician
  Self-referred
- English & Spanish
- 90 mins
- Curriculum approved by CA Dept. of Health
- Covered benefit of Inland Empire Health Plan if at 85%-tile BMI-for-age or higher

## 45 mins of nutrition instruction:

Label reading Food Choices (Nutripoin NuVal, Pyramid) Physical activity Portions Eating out Modifying recipes

45-mins of exercise Exergaming Rx – circuit of games

Encourage the parents to exercise