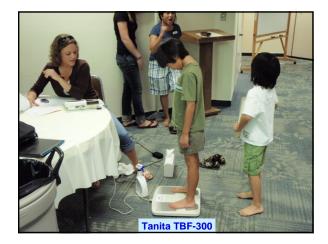

The treadmill is FUN but totally unrelated to gaming and more ab



"I like being active but it is asier to concentrate when seated but when you are seated you are a couch moving is part of the game."



vas not



### **Moving Forward**

- Unrelated to conventional sport
- Movement incorporated into active game
- FUN, FUN ,FUN!

## Thank You

Dr. Alison McManus

APHA Conference Organizers

The University of Hong Kong Conference Grants Council





Loma Linda University Drayson Center XRtainment Zone



## Family Fit Zone

- 7-week program
  Referred by primary care/pediatrician
  Self-referred
- English & Spanish
- 90 mins
- Curriculum approved by CA Dept. of Health
- Covered benefit of Inland Empire Health Plan if at 85%-tile BMI-for-age or higher





#### Pre- & Post- assessments









## 45 mins of nutrition instruction:

Label reading Food Choices (Nutripoin NuVal, Pyramid) Physical activity Portions Eating out Modifying recipes



45-mins of exercise Exergaming Rx – circuit of games



Encourage the parents to exercise

with their kids!





"I don't like to exercise, but playing here I get a great workout and it doesn't feel like exercising!" Gunnar, age 12











#### Steep learning curve?

 Healthcare practitioners (40+), "video game immigrants", casual gamers





#### Parent's negative perceptions of "video games"

- Should be outdoors
- Too much screen time
- Violent games
- Not "real" exercise
- Any cognitive dangers?



# Overcoming healthcare's negative perception









| SCHESORES (               | ALLENGE