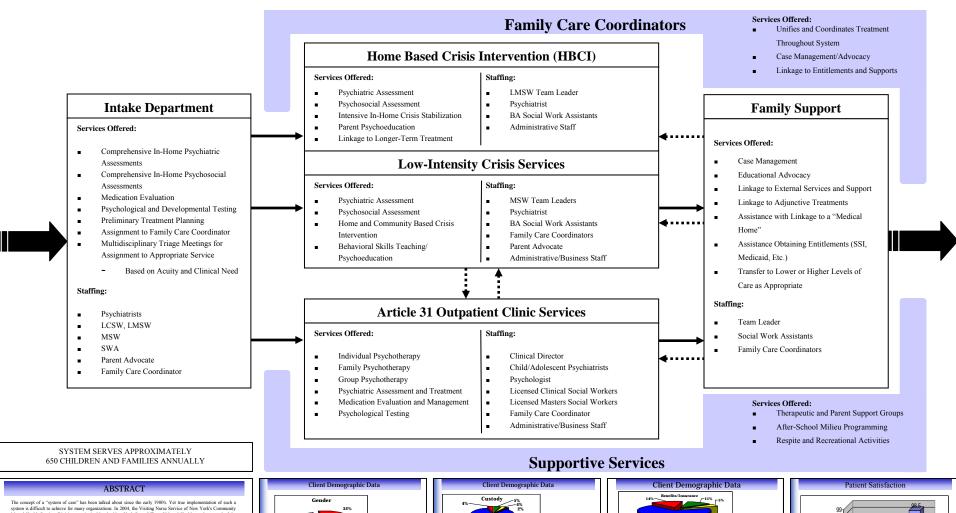

Visiting Nurse Service of New York Home Care, Community Mental Health Services

Jessica Fear, LMFT; Neil Pessin, PhD; David Lindy, MD

## <u>Creating an Integrated Child/Adolescent Mental Health</u> <u>System of Care in the South Bronx</u>



The concept of a "system of case" has been talked about since the early 1886; Vet true implementation of each system is difficult to achieve for many organizations. In 2004, the Visiting Name Service of New York's Community Mental Health Services Division was invited by the New York State Office of Mental Health to take control of the operations of ones such project—the REINENS Program—in the Most Haven neighborhood in the Bronc, Currently, the FRIENDS program is one of an array of separably funded yet complementary children's mental health programs all providing services out of the same facility in the South Bronc. Each program infections under a separate funding steam, and is contracted to offer a discrete mental health service with corresponding outcomes to this very needy population.