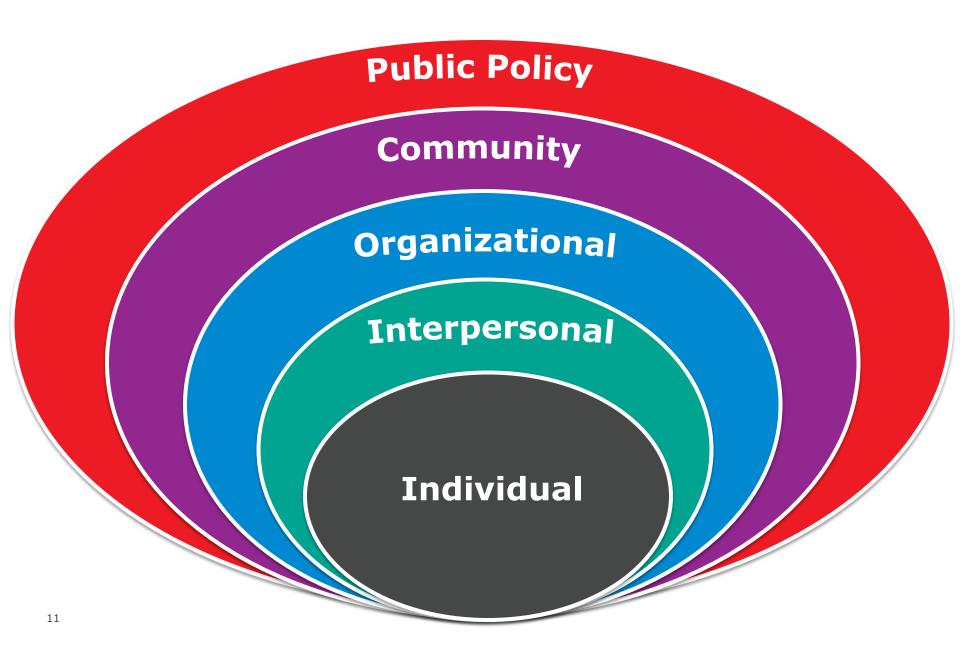

All launched since July and all currently operating programs

- > Fundraising, Leveraging, Sustainability
- Cross-subsidy potential
- > Existing workforce with "cross-skills"
- Advocacy and lobbying at local, state, national levels – "grassroots and grasstops"
- ➤ A base of organizational capacity that allows for nimbleness and the ability to comply with detailed financial and reporting requirements
- Data that can "roll-up" from local, regional, state and national levels
- Socio-ecological model

#### **SOCIO-ECOLOGICAL MODEL**

> The proof is in the pudding . . .

The people I love the best jump into work head first without dallying in the shallows and swim off with sure strokes almost out of sight. They seem to become natives of that element, the black sleek heads of seals bouncing like half-submerged balls.