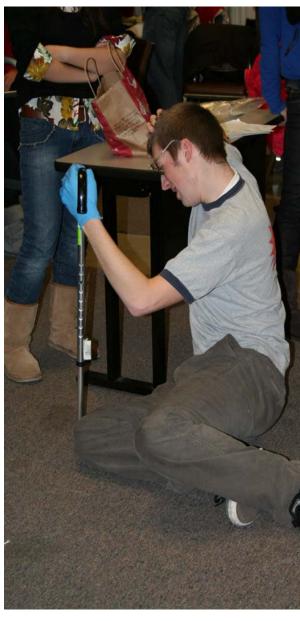

## **Mobility Design Project**

291,098 disabled people (U.S. Census)

- 142,405 Men
- 148,693 Women
- 82,069 are ages 25-44

## Conceptualization results