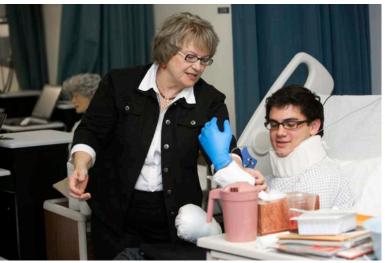

## Key Take Aways

TRANSFORMING HEALTHCARE: ASSISTIVE MOBILITY DEVICES

Students and Faculty and program enhancements:

**Mutual faculty learning** 

Idea generation for faculty, graduate and undergraduate research

**T2 Translational Research** 

Both programs are enriched

Design student quote:

"Crossing 2 worlds not only helped me as a designer to work with non-designers and I think it helps the nurses as well" Nurse student quote: "Really learned community health through this collaborative."