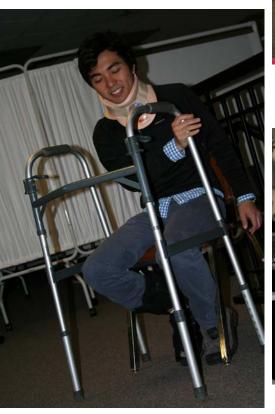

## **Mobility Design Project**

291,098 disabled people (U.S. Census)

- 142,405 Men
- 148,693 Women
- 82,069 are ages 25-44