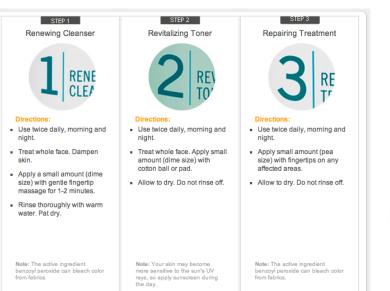

#### How to Use

CONSISTENCY IS KEY™

Use these helpful instructional tools to get started on a simple 3-step process to clear skin. To get the best results use twice daily.

C SERIES