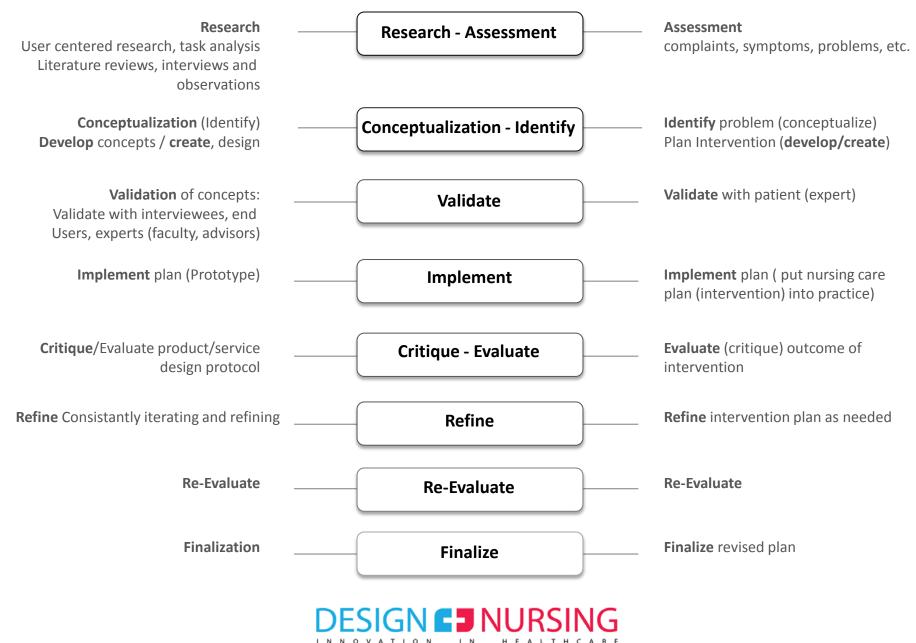

ing and Design are natural collaborators

#### Similar goals:

Nursing is focused on helping people maximize their function and wellbeing **Ultimate goal - helping people live their best lives**.

Design is focused on creating products and services that make living better **ultimate goal - making lives better. DESIGN CONTRACTOR** 

## Who makes it work



#### DAAP

• Steven Doehler: Asst. Professor Industrial Design



#### **College of Nursing**

- Evelyn Fitzwater: Asst. Professor Industrial Design
- Robin Lee:
- Charles Puchta
- Bonnie J. Brehm, PhD, RD, LD
- Yin Xu, PhD, RN



## How a topic is selected





## How a topic is selected



We start in the College of Nursing

### Where do the ideas come from?

Pre-Course Development



#### Design

## **Common Processes**

#### Nursing



#### **Business + Marketing**



#### common processes

## Research-Role Play













## **Research-Results**



#### safe after sixty

SITUATIONAL PROFILES



THE SELF-NEGLECTED

Self-neglect occurs when older adults are unwilling or unable to care for themselves due to mental confusion or physical inability. This person may not have anyone involved in assisting them with managing daily and life routines, and therefore, is in a state of extreme vulnerability.

E.C.O



high-risk

THE CO-DEPENDENT THE SERVICE RELIANT

Becoming reliant upon Co-dependency, on a family professional care services, health member or caregiver, occurs when an older adult reaches a organizations, and financial state where they can no longer advisors is another form of manage their personal life and co-depen