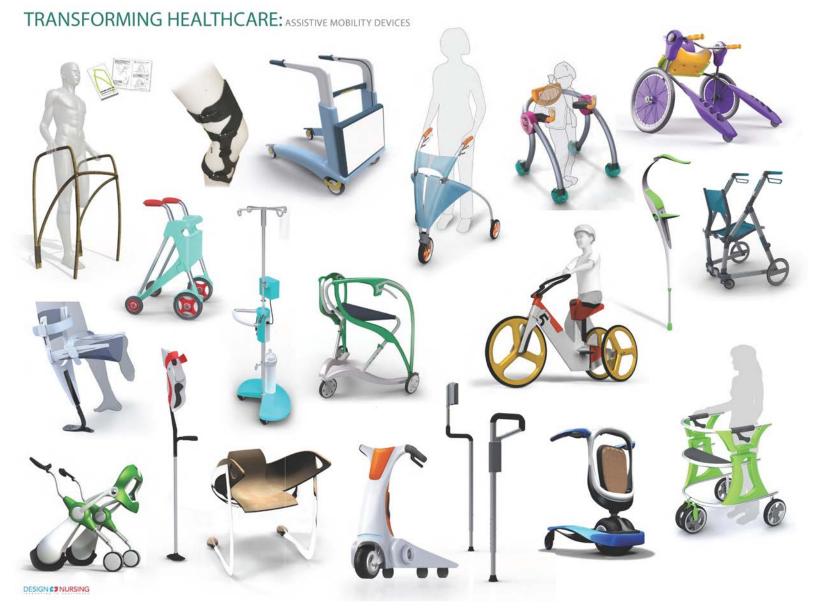

## Key Take Aways

TRANSFORMING HEALTHCARE: ASSISTIVE MOBILITY DEVICES

Students and Faculty and program enhancements:

**Mutual faculty learning** 

Idea generation for faculty, graduate and undergraduate research