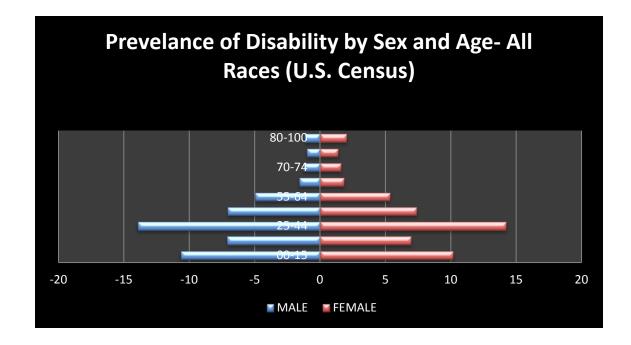

## **Mobility Design Project**

291,098 disabled people (U.S. Census)

- 142,405 Men
- 148,693 Women
- 82,069 are ages 25-44