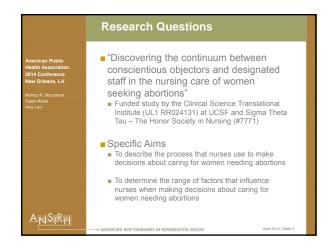

## UCSF/ANSIRH: Improving Women's Access to Reproductive Health Services











| Age Mean Range  Mean Range  42.5 years old 28 to 66 years old 29 to 69 years old 30 to 69 years 42.5 years old 28 to 66 years old 30 to 69 years 42.5 years old 30 to 69 years old 30 to 69 years 42.5 years old 30 to 69 years old 30 to 69 years 42.5 years old 30 to 69 years old 30 |
|-------------------------------------------------------------------------------------------------------------------------------------------------------------------------------------------------------------------------------------------------------------------------------------------------------------------------------------------------------------------------------------------------------------------------------------------------------------------------------------------------------------------------------