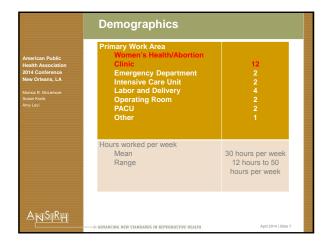

## UCSF/ANSIRH: Improving Women's Access to Reproductive Health Services

| Age Mean Range  Mean Range  42.5 years old 28 to 66 years old 29 to 69 years old 30 to 69 years 42.5 years old 28 to 66 years old 30 to 69 years 42.5 years old 30 to 69 years old 30 to 69 years 42.5 years old 30 to 69 years old 30 to 69 years 42.5 years old 30 to 69 years old 30 |
|--------------------------------------------------------------------------------------------------------------------------------------------------------------------------------------------------------------------------------------------------------------------------------------------------------------------------------------------------------------------------------------------------------------------------------------------------------------------------------------------------------------------------------------------------------------------------------------------------------------------------------------------------------------------------------------------------------------------------------------------------------------------------------------------------------------------------------------------------------------------------------------------------------------------------------------------------------------------------------------------------------------------------------------------------------------------------------------------------------------------------------------------------------------------------------------------------------------------------------------------------------------------------------------------------------------------------------------------------------------------------------------------------------------------------------------------------------------------------------------------------------------------------------------------------------------------------------------------------------------------------------------------------------------------------------------------------------------------------------------------------------------------------------------------------------------------------------------------------------------------------------------------------------------------------------------------------------------------------------------------------------------------------------------------------------------------------------------------------------------------------------|
| Sex                                                                                                                                                                                                                                                                                                                                                                                                                                                                                                                                                                                                                                                                                                                                                                                                                                                                                                                                                                                                                                                                                                                                                                                                                                                                                                                                                                                                                                                                                                                                                                                                                                                                                                                                                                                                                                                                                                                                                                                                                                                                                                                            |
| African-American/Black 0 Asian/East Indian 1 Caucasian/White 19 Hispanic/Latina/Latino 3 Jewish 2                                                                                                                                                                                                                                                                                                                                                                                                                                                                                                                                                                                                                                                                                                                                                                                                                                                                                                                                                                                                                                                                                                                                                                                                                                                                                                                                                                                                                                                                                                                                                                                                                                                                                                                                                                                                                                                                                                                                                                                                                              |
| Years in Nursing                                                                                                                                                                                                                                                                                                                                                                                                                                                                                                                                                                                                                                                                                                                                                                                                                                                                                                                                                                                                                                                                                                                                                                                                                                                                                                                                                                                                                                                                                                                                                                                                                                                                                                                                                                                                                                                                                                                                                                                                                                                                                                               |
| Mean 13 years Range 2.5 years to 40 years                                                                                                                                                                                                                                                                                                                                                                                                                                                                                                                                                                                                                                                                                                                                                                                                                                                                                                                                                                                                                                                                                                                                                                                                                                                                                                                                                                                                                                                                                                                                                                                                                                                                                                                                                                                                                                                                                                                                                                                                                                                                                      |