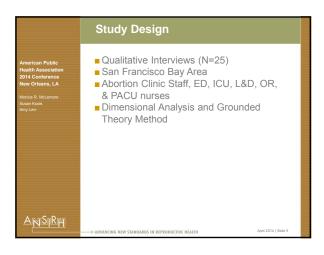

## UCSF/ANSIRH: Improving Women's Access to Reproductive Health Services











| Age Mean Range  Mean Range  42.5 years old 28 to 66 years old 29 to 69 years old 30 to 69 years 42.5 years old 28 to 66 years old 30 to 69 years 42.5 years old 30 to 69 years old 30 to 69 years 42.5 years old 30 to 69 years old 30 to 69 years 42.5 years old 30 to 69 years old 30 |
|---------------------------------------------------------------------------------------------------------------------------------------------------------------------------------------------------------------------------------------------------------------------------------------------------------------------------------------------------------------------------------------------------------------------------------------------------------------------------------------------------------------------------------