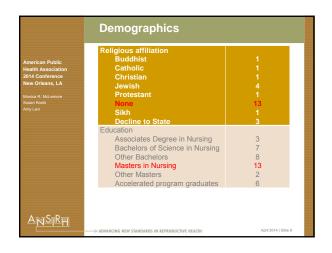

## UCSF/ANSIRH: Improving Women's Access to Reproductive Health Services

| Age Mean Range  Mean Range  42.5 years old 28 to 66 years old 29 to 69 years old 30 to 69 years 42.5 years old 28 to 66 years old 30 to 69 years 42.5 years old 30 to 69 years old 30 to 69 years 42.5 years old 30 to 69 years old 30 to 69 years 42.5 years old 30 to 69 years old 30 |
|--------------------------------------------------------------------------------------------------------------------------------------------------------------------------------------------------------------------------------------------------------------------------------------------------------------------------------------------------------------------------------------------------------------------------------------------------------------------------------------------------------------------------------------------------------------------------------------------------------------------------------------------------------------------------------------------------------------------------------------------------------------------------------------------------------------------------------------------------------------------------------------------------------------------------------------------------------------------------------------------------------------------------------------------------------------------------------------------------------------------------------------------------------------------------------------------------------------------------------------------------------------------------------------------------------------------------------------------------------------------------------------------------------------------------------------------------------------------------------------------------------------------------------------------------------------------------------------------------------------------------------------------------------------------------------------------------------------------------------------------------------------------------------------------------------------------------------------------------------------------------------------------------------------------------------------------------------------------------------------------------------------------------------------------------------------------------------------------------------------------------------|
| Sex                                                                                                                                                                                                                                                                                                                                                                                                                                                                                                                                                                                                                                                                                                                                                                                                                                                                                                                                                                                                                                                                                                                                                                                                                                                                                                                                                                                                                                                                                                                                                                                                                                                                                                                                                                                                                                                                                                                                                                                                                                                                                                                            |
| African-American/Black 0 Asian/East Indian 1 Caucasian/White 19 Hispanic/Latina/Latino 3 Jewish 2                                                                                                                                                                                                                                                                                                                                                                                                                                                                                                                                                                                                                                                                                                                                                                                                                                                                                                                                                                                                                                                                                                                                                                                                                                                                                                                                                                                                                                                                                                                                                                                                                                                                                                                                                                                                                                                                                                                                                                                                                              |
| Years in Nursing                                                                                                                                                                                                                                                                                                                                                                                                                                                                                                                                                                                                                                                                                                                                                                                                                                                                                                                                                                                                                                                                                                                                                                                                                                                                                                                                                                                                                                                                                                                                                                                                                                                                                                                                                                                                                                                                                                                                                                                                                                                                                                               |
| Mean 13 years Range 2.5 years to 40 years                                                                                                                                                                                                                                                                                                                                                                                                                                                                                                                                                                                                                                                                                                                                                                                                                                                                                                                                                                                                                                                                                                                                                                                                                                                                                                                                                                                                                                                                                                                                                                                                                                                                                                                                                                                                                                                                                                                                                                                                                                                                                      |