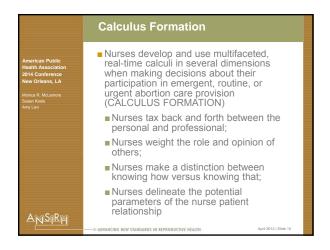

|

Taylor, Levi & Berg: A Public Health Model for Reducing Unintended Pregnancies













Taylor, Levi & Berg: A Public Health Model for Reducing Unintended Pregnancies

## UCSF/ANSIRH: Improving Women's Access to Reproductive Health Services











Taylor, Levi & Berg: A Public Health Model for Reducing Unintended Pregnancies