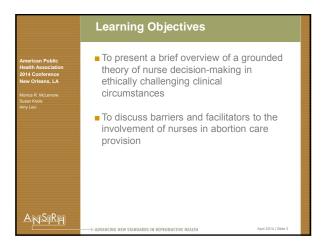

## UCSF/ANSIRH: Improving Women's Access to Reproductive Health Services











| Age Mean Range  Mean Range  42.5 years old 28 to 66 years old 29 to 69 years old 30 to 69 years 42.5 years old 28 to 66 years old 30 to 69 years 42.5 years old 30 to 69 years old 30 to 69 years 42.5 years old 30 to 69 years old 30 to 69 years 42.5 years old 30 to 69 years old 30 |
|-----------------------------------------------------------------------------------------------------------------------------------------------------------------------------------------------------------------------------------------------------------------------------------------------------------------------------------------------------------------------------------------------------------------------------------------------------------------------------------------------------------------------------