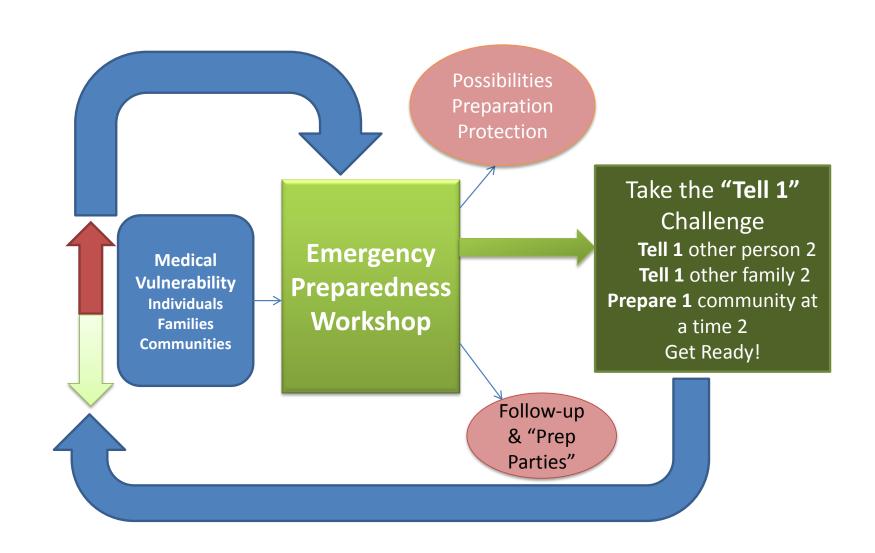

## A MODEL FOR EMERGENCY PREPAREDNESS\* IN FAMILIES WITH SPECIAL NEEDS

|                                                                                                                                                                                                                                                                                                                                                                                                                                                           | Outputo                                                                                                                                                                                                                                                                                                                                           |                                                                                                                                                                                                                                                               | 7 I F                                                                                                                                                                                                                                                                                                                                                                                                                                                                                                                                                                                                                                                                                                                                                                                                                                                                                                                                                                                                                                                                                                                                                                                                                                                                                                                                                                                                                                                                                                                                                                                                                                                                                                                                                                                                                                                                                                                                                                                                                                                                                                                         | Quitagmas Impact                                                                                                                                                                                                                                                                                                                                                                                         |                                                                                                                                                                                                                                                                                                                                                                                                                                      |                                                                                                                                                                                                                                                 |  |
|-----------------------------------------------------------------------------------------------------------------------------------------------------------------------------------------------------------------------------------------------------------------------------------------------------------------------------------------------------------------------------------------------------------------------------------------------------------|---------------------------------------------------------------------------------------------------------------------------------------------------------------------------------------------------------------------------------------------------------------------------------------------------------------------------------------------------|---------------------------------------------------------------------------------------------------------------------------------------------------------------------------------------------------------------------------------------------------------------|-------------------------------------------------------------------------------------------------------------------------------------------------------------------------------------------------------------------------------------------------------------------------------------------------------------------------------------------------------------------------------------------------------------------------------------------------------------------------------------------------------------------------------------------------------------------------------------------------------------------------------------------------------------------------------------------------------------------------------------------------------------------------------------------------------------------------------------------------------------------------------------------------------------------------------------------------------------------------------------------------------------------------------------------------------------------------------------------------------------------------------------------------------------------------------------------------------------------------------------------------------------------------------------------------------------------------------------------------------------------------------------------------------------------------------------------------------------------------------------------------------------------------------------------------------------------------------------------------------------------------------------------------------------------------------------------------------------------------------------------------------------------------------------------------------------------------------------------------------------------------------------------------------------------------------------------------------------------------------------------------------------------------------------------------------------------------------------------------------------------------------|----------------------------------------------------------------------------------------------------------------------------------------------------------------------------------------------------------------------------------------------------------------------------------------------------------------------------------------------------------------------------------------------------------|--------------------------------------------------------------------------------------------------------------------------------------------------------------------------------------------------------------------------------------------------------------------------------------------------------------------------------------------------------------------------------------------------------------------------------------|-------------------------------------------------------------------------------------------------------------------------------------------------------------------------------------------------------------------------------------------------|--|
| Inputs                                                                                                                                                                                                                                                                                                                                                                                                                                                    |                                                                                                                                                                                                                                                                                                                                                   |                                                                                                                                                                                                                                                               | ΠЛ                                                                                                                                                                                                                                                                                                                                                                                                                                                                                                                                                                                                                                                                                                                                                                                                                                                                                                                                                                                                                                                                                                                                                                                                                                                                                                                                                                                                                                                                                                                                                                                                                                                                                                                                                                                                                                                                                                                                                                                                                                                                                                                            | l parning                                                                                                                                                                                                                                                                                                                                                                                                | <u>-</u>                                                                                                                                                                                                                                                                                                                                                                                                                             | Conditions                                                                                                                                                                                                                                      |  |
| What is invested in these efforts?  -Staff -Families -Training Materials -Research and Resources -Community Partnerships -Community Health Education &  -Addresses: Public Health Need  Assessment of knowledge and attitudes  -Education through workshops, addressing: Possibilities Preparation Protection -Scenarios presented on poisonings and natural disasters; special needs assessed for pregnancy, breastfeeding, and medical vulnerabilities; | Activities What is done?  Addresses: Public Health Need  Assessment of knowledge and attitudes  Education through workshops, addressing: Possibilities Preparation Protection -Scenarios presented on poisonings and natural disasters; special needs assessed for pregnancy, breastfeeding, and medical vulnerabilities; and available community | Participation Who is reached? Families with Medical Vulnerabilities Across the LifeSpan, including,  -Nursing Mothers and Infants -Families with Special Needs Children and Adults -Seniors  Professionals working with Families with Medical Vulnerabilities | increaring every preproduction with exact three particulars and the exact three particulars and the exact three empless and the exact three empless and the exact three exact | Learning  Knowledge: Workshop increases knowledge of: earthquakes, wildfires,, hazardous materials events, poisonings, prevention strategies, and preparedness in professionals and families with special needs.  Awareness: By examining possible threats in the community through the workshop, participants reported increased awareness and empowerment, and lessened anxiety.  Training of staff at | Personal Preparedness: Workshops provide specific instructions for personal preparedness and basic kits. Poison Control Center phone stickers and information are provided.  Community Readiness:  - "Tell 1" Challenge Reinforces the ongoing need for anticipating barriers and developing a shared community model, in preparation for environmental and toxic threats in persons with medical vulnerabilities.  "Prop. Portice": | Creates conditions for providing: Core functions of Public Health  -Assessment- Assessment of gaps an strengths in communitie with regard to emergen preparedness  -Assurance of healt professionals through training for staff and students on |  |
|                                                                                                                                                                                                                                                                                                                                                                                                                                                           | ng:<br>d on<br>ral<br>eds<br>ncy,<br>es;<br>unity                                                                                                                                                                                                                                                                                                 | and Infants -Families with Special Needs Children and Adults -Seniors  Professionals working with Families with                                                                                                                                               |                                                                                                                                                                                                                                                                                                                                                                                                                                                                                                                                                                                                                                                                                                                                                                                                                                                                                                                                                                                                                                                                                                                                                                                                                                                                                                                                                                                                                                                                                                                                                                                                                                                                                                                                                                                                                                                                                                                                                                                                                                                                                                                               | professionals and families with special needs.  Awareness: By examining possible threats in the community through the workshop, participants reported increased awareness and empowerment, and lessened anxiety.  Training of staff at Community Agencies for families with special needs provided through the workshop.  Evidence: Research provides evidence for best                                  | provided.  Community Readiness:  - "Tell 1" Challenge Reinforces the ongoing need for anticipating barriers and developing a shared community model, in preparation for environmental and toxic threats in persons                                                                                                                                                                                                                   |                                                                                                                                                                                                                                                 |  |
|                                                                                                                                                                                                                                                                                                                                                                                                                                                           | Engagement of Community Agencies and Families with Special Needs  Follow -up: Provided to workshop participants and community through surveys, recommendations for "Prep Parties," and the "Tell One" Challenge                                                                                                                                   | institutions and students  Advocates for Persons with Disabilities                                                                                                                                                                                            |                                                                                                                                                                                                                                                                                                                                                                                                                                                                                                                                                                                                                                                                                                                                                                                                                                                                                                                                                                                                                                                                                                                                                                                                                                                                                                                                                                                                                                                                                                                                                                                                                                                                                                                                                                                                                                                                                                                                                                                                                                                                                                                               | practices regarding levels<br>and gaps in knowledge<br>and preparedness in<br>families with special<br>needs.                                                                                                                                                                                                                                                                                            | -Resources: protection offered from community resources afforded participants tools to develop personal preparedness, readiness, and connectivity to community support.                                                                                                                                                                                                                                                              |                                                                                                                                                                                                                                                 |  |
| Includes Poisoning Emergencies; Assumptions: a.Poison Control Centers provide assential public health services and should be part of an overall planning for Emergency ereparedness as a protection for vulnerable populations; b. Campus in partnership with individuals. Families, and Communities are essential for solutions to community readiness                                                                                                   |                                                                                                                                                                                                                                                                                                                                                   |                                                                                                                                                                                                                                                               |                                                                                                                                                                                                                                                                                                                                                                                                                                                                                                                                                                                                                                                                                                                                                                                                                                                                                                                                                                                                                                                                                                                                                                                                                                                                                                                                                                                                                                                                                                                                                                                                                                                                                                                                                                                                                                                                                                                                                                                                                                                                                                                               | External Factors: Funding appropriate facilities and res                                                                                                                                                                                                                                                                                                                                                 | sources, participation of commontes                                                                                                                                                                                                                                                                                                                                                                                                  | nunity agencies,                                                                                                                                                                                                                                |  |