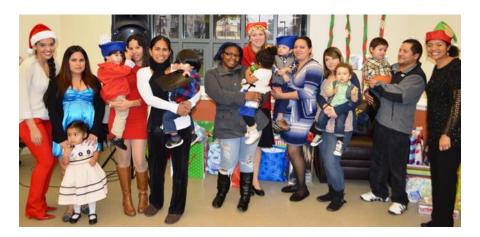

Date:

**Hudson 2014 Winter Graduates** 

**Union 2014 Winter Graduates** 

NFP Hudson Union Team: Sarah, Veronica, Raquel, Maria, Yines, Kim, Amber (left to right)