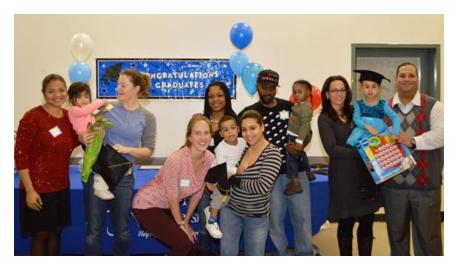

Date:

**Hudson 2014 Winter Graduates** 

**Union 2014 Winter Graduates** 

NFP Hudson Union Team: Sarah, Veronica, Raquel, Maria, Yines, Kim, Amber (left to right)