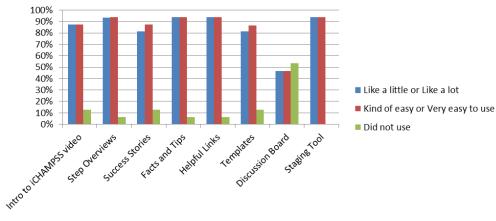

Credibility: 100% felt the information presented was trustworthy and accurate.

*Motivational Appeal*: 100% would recommend iCHAMPSS to others and would use it again.

Figure 1 below details usability ratings for specific DSS components.

Acceptability: 93.75% liked iCHAMPSS a lot. Ease of Use: 43.75% felt iCHAMPSS was very easy to use and 56.25% felt it was kind of easy to use. Helpfulness: 81.25% felt iCHAMPSS was more helpful than their district's current resources for adopting, implementing, and maintaining EBPs.

## **DSS FEATURES**

Connecting with Others Discussion Board

Knowledge of EBPs (56.25%); Confidence to adopt an EBP in their district (68.75%); Confidence to implement an EBP in their district (75.00%); Confidence to maintain an EBP in their district (68.75%).