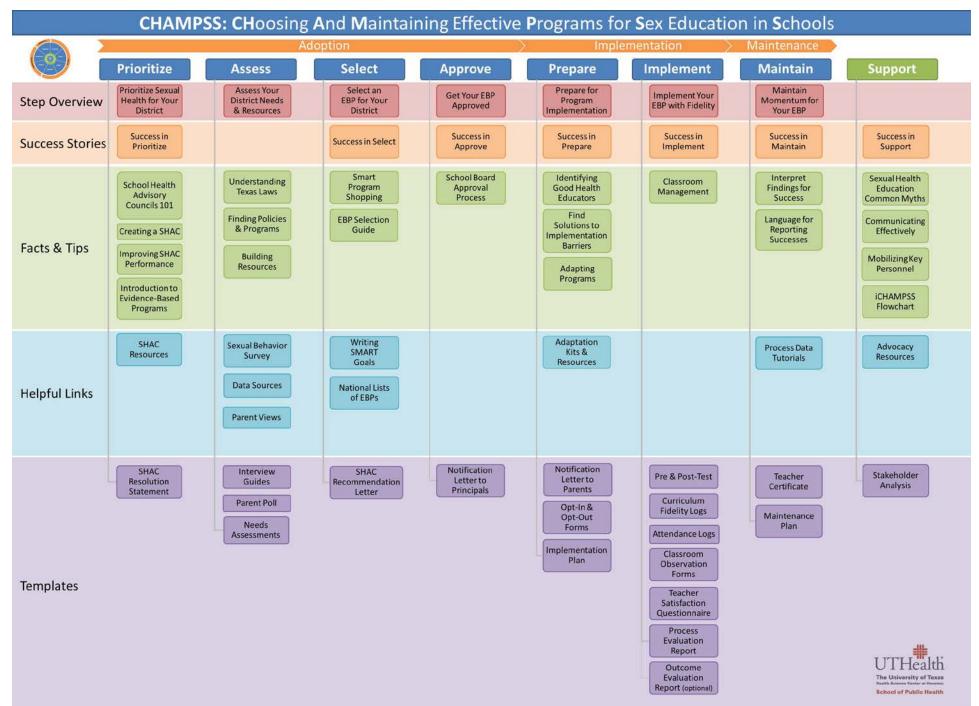

#### Figure 2. iCHAMPSS Tools Library

#### **ABOUT THE SYSTEM**

iCHAMPSS was developed from theory, research, and practical experience to guide individuals through the process of adopting, implementing, and maintaining evidence-based programs (EBPs) for sexual health. This interactive decision-support system (DSS) leads users through the 7 steps of getting EBPs into their schools: Prioritize, Assess, Select, Approve, Prepare, Implement, and Maintain. The Support "step" is utilized throughout each of the other 7 steps. iCHAMPSS is an innovative web-based DSS that can assist users in overcoming common barriers (e.g., uncertainty around policies, perceived lack of parental support, difficulty navigating the process) to getting EBPs into their schools.